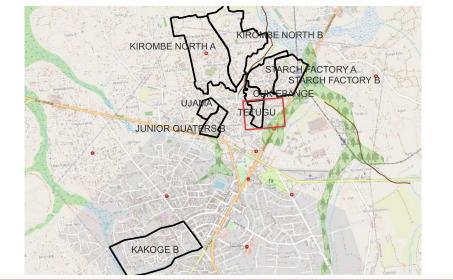

## **SERVICE DELIVERY POINTS IN TETUGU** SETTLEMENT, LIRA CITY

Initially this land occupied by Itesots. It had divisions Teso A, B and C. In Teso B the people here used to locally brew alcohol(malwa). And because of this, the name changed from Teso B to Teso Bar(Drinking Joint) in the 1970's. With this drinking activity, this place attracted Nubians, Alurs, Itesots for Livelihoods. In 1986, Teso Bar was then change to Tetugu, a lango word to mean Under the Palm Tree. Tetugu name came from the fact that people used to sit togther under palm trees to drink hence the name Tetugu.