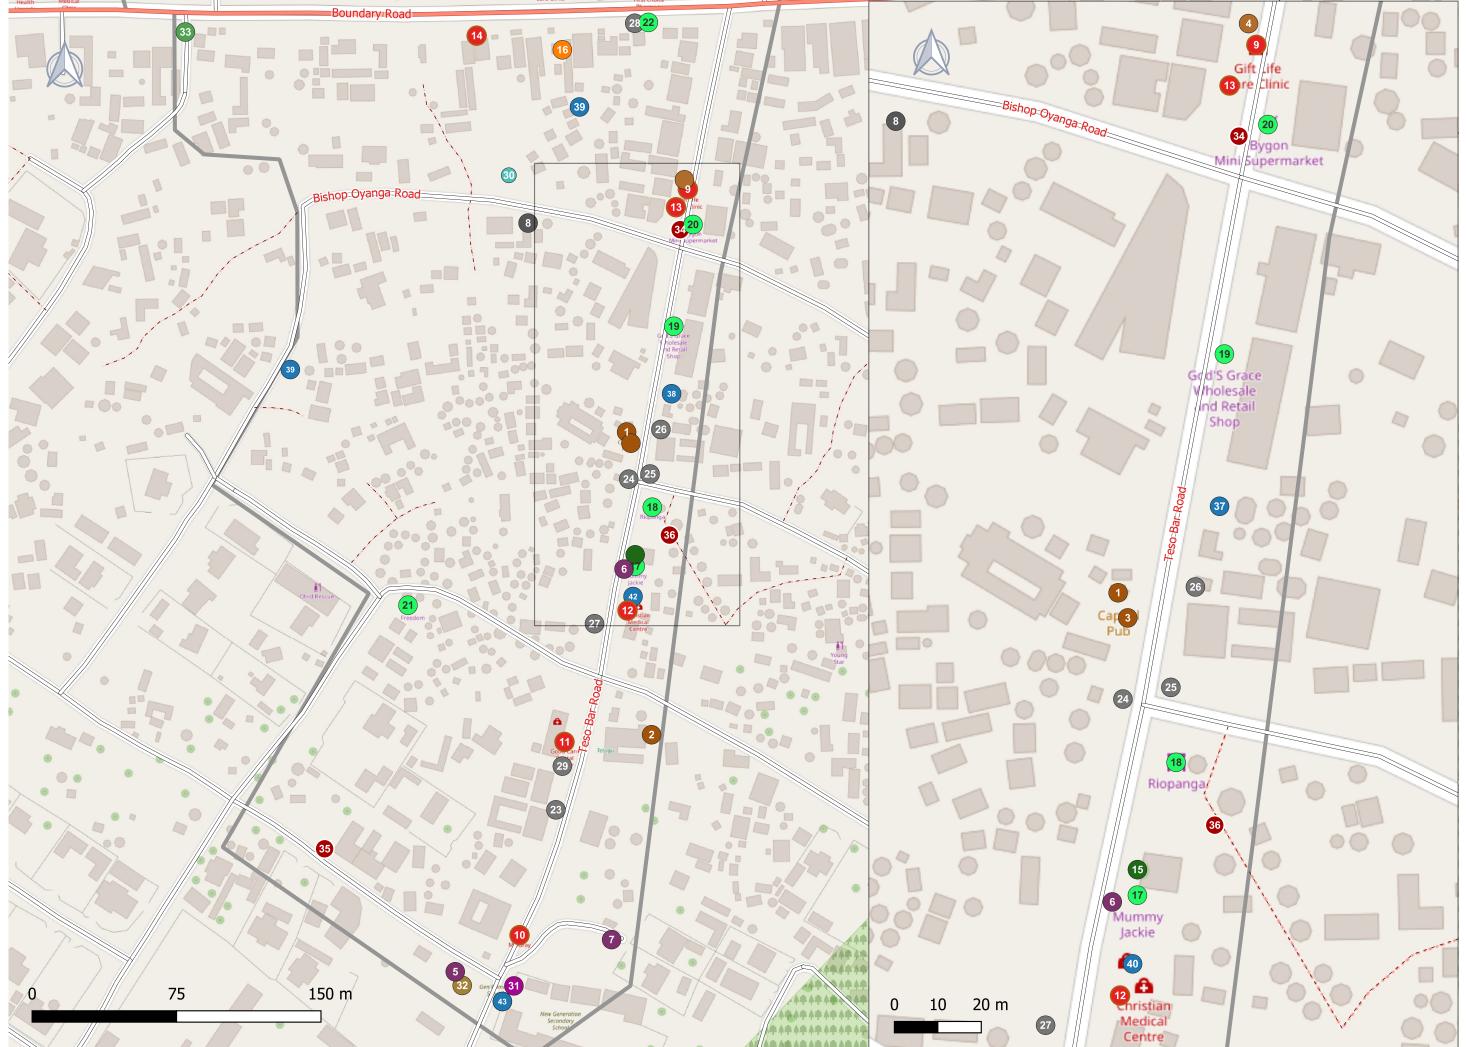

| 1 Capital Pub                            | 21 | Freedom               |
|------------------------------------------|----|-----------------------|
| 🥚 2 Tetugu                               | 22 | Florance Memorial     |
| 3 Tesobar Lounge                         | 23 | Mobile Money          |
| 4 Jimitex Guest House                    | 24 | Mobile Money          |
| 5 Bodaboda Stage 1                       | 25 | Freedom Mobile Money  |
| 6 Bodaboda Stage 2                       | 26 | Mobile Money          |
| 7 Borehole                               | 27 | Mobile Money          |
| 8 Chairman'S Home                        | 28 | Florence Mobile Money |
| 9 Gift Life Care Clinic                  | 29 | Mobile Money          |
| l0 Mindray                               | 30 | Reconciliation Church |
| 11 Good Care Dental Center               | 31 | Gen Primary School    |
| 12 Christ'S Medical Care                 | 32 | Telecom Mast          |
| 13 W. Medical Clinic Services            | 33 | Tetugu Boundary Tree  |
| 14 Care Uganda Dental Services           | 34 | Waste Disposal        |
| 15 Tree for Community Gathering          | 35 | Waste Disposal        |
| 🦲 16 Jonas Hotel                         | 36 | Waste Disposal        |
| 🛑 17 Mummy Jackie                        | 37 | Water Tap             |
| 🛑 18 Riopanga                            | 38 | Water Tap             |
| 19 God'S Grace Wholesale And Retail Shop | 39 | Water Tap             |
| 20 Bygon Mini Supermarket                | 40 | Water Tap             |
|                                          | 41 | Water Tap             |

42 Water Tap

- Bodaboda stage [2]
- Borehole [1]  $\bigcirc$
- Chairman [1]
- Clinic [6]